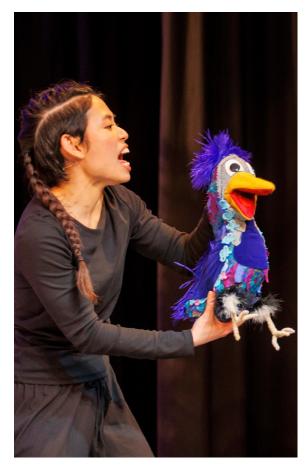

#### **Roly-Poly Bird**

**Isabella Temm** plays Roly-Poly Bird, who is friendly, bouncy and joyful. She is Muggle Wump's best friend and she loves to travel.

### Nigel the Bird

**Francesca Browne** plays Nigel the bird. She is the alternate for Mrs Twit and Roly-Poly Bird