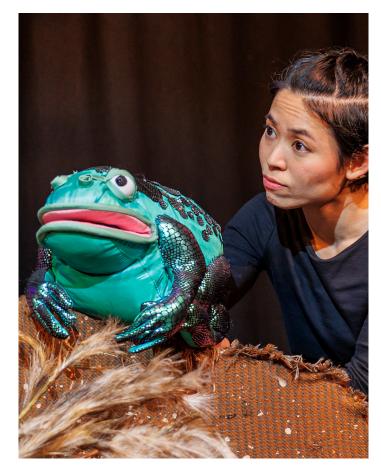

#### Mr Frog and Henrietta the Bird

**Matilda Chua** plays Mr Frog, and Henrietta the Bird. She is the alternate for Muggle Wump the monkey.