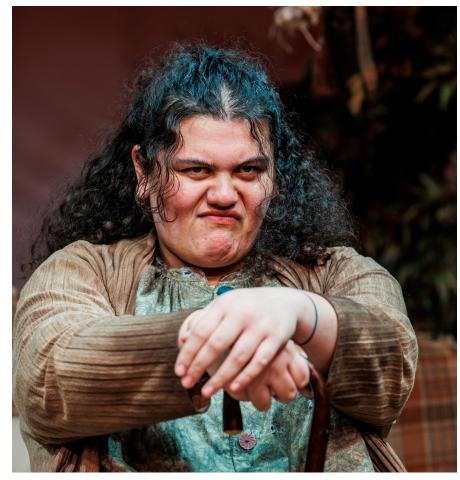

### Mrs Twit

Martha Teleiai plays Mrs Twit. Mrs Twit is just as nasty as Mr Twit, and she carries a stick just to hit people with!