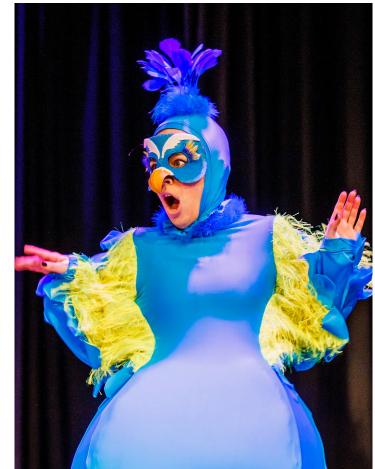

#### **Roly-Poly Bird**

**Isabella Temm** plays Roly-Poly Bird, who is friendly, bouncy and joyful. She is Muggle Wump's best friend and she loves to travel.