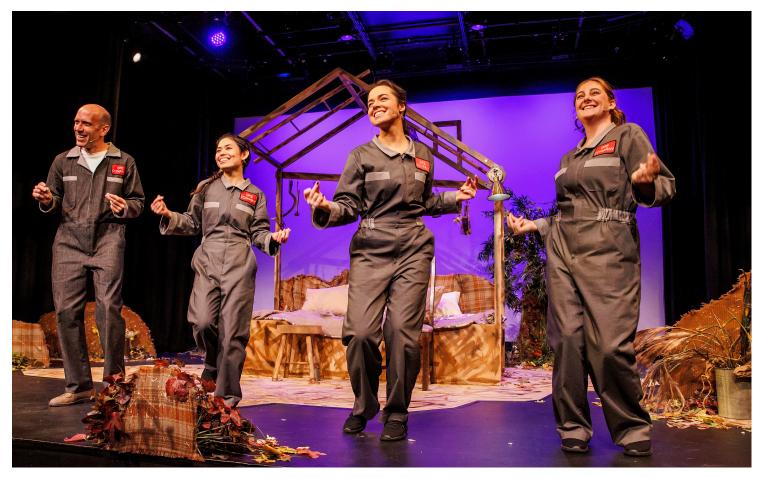

#### Gas Meter Readers

**Matilda, Isabella, and Francesca** also play Gas Meter Reader trainees, who act like a chorus or back up dancers during the songs. They are dressed like Terry who plays the main Gas Meter Reader