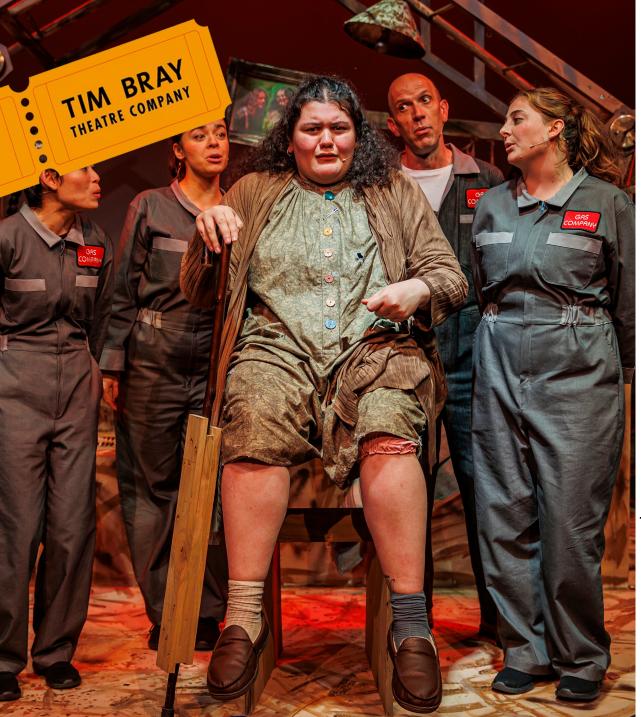

**Dylan Underwood** plays Mr Twit. Mr Twit is mean and nasty, and he is covered in hair. He's always playing pranks on his wife, Mrs Twit

### Mrs Twit

Martha Teleiai plays Mrs Twit. Mrs Twit is just as nasty as Mr Twit, and she carries a stick just to hit people with!

#### Gas Meter Reader

**Terry Hooper** plays Gas Meter Reader, who dresses up in disguises to try to sneak past the Twits. Terry is also the alternate for Mr Twit