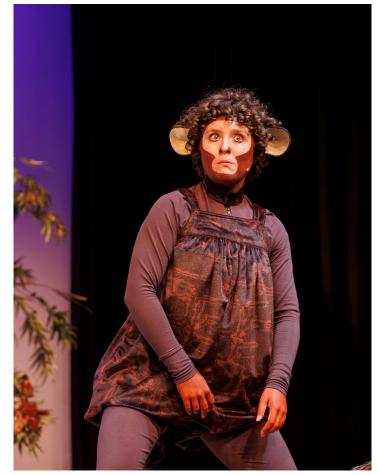

#### Muggle Wump

Jacinta Compton plays Muggle Wump the monkey. Muggle Wump can leap, jump, and tumble all around the stage, and she is kind and clever.