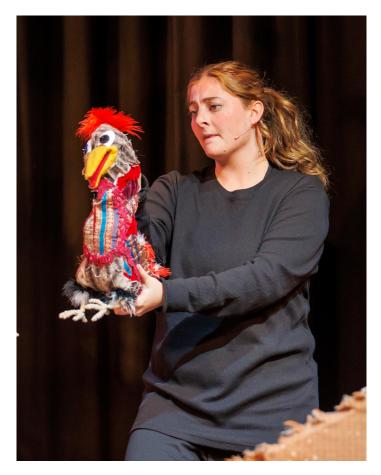

#### **Roly-Poly Bird**

**Isabella Temm** plays Roly-Poly Bird, who is friendly, bouncy and joyful. She is Muggle Wump's best friend and she loves to travel.

### Nigel the Bird

**Francesca Browne** plays Nigel the bird. She is the alternate for Mrs Twit and Roly-Poly Bird