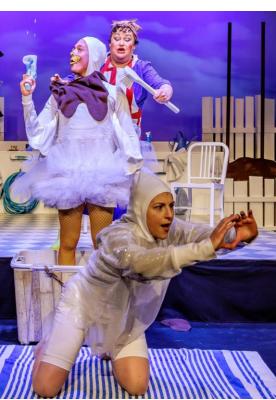

## Pig

**Rebecca Ansell** plays Pig, one of the farm animals who loves to get dirty. Pig is playful and somewhat stubborn, often finding creative ways to get dirty again just after being cleaned by Mrs Wishy-Washy and her scrubbing brush!

#### Duck

**Grant Zent** plays Duck, who also loves to get dirty. Duck is lively and playful, often splashing around in muddy puddles, which leads to Mrs. Wishy-Washy's frequent attempts to wash Duck clean.

#### Cow

**Max Cumberpatch** plays Cow, a large, gentle and patient animal who gets very dirty and requires frequent washing. Cow often endures Mrs. Wishy-Washy's cleaning routines with a calm manner.